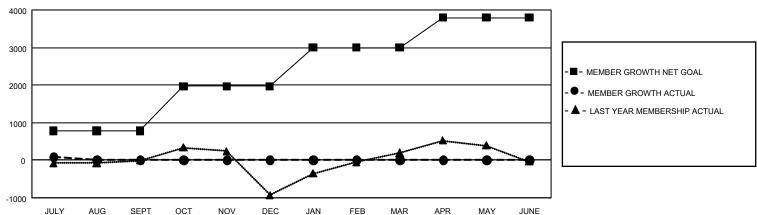

### GOALS AND ACTUAL MEMBERS CUMULATIVE

| DROPPED CLUBS: 0 |     | 183 CLUBS OF 1,339 ADDED 1 OR<br>MORE NEW MEMBERS | GENDER DISTRIBUTION  MALE 18,887 (61.04%) |                 |       |
|------------------|-----|---------------------------------------------------|-------------------------------------------|-----------------|-------|
| DROPPED MEMBERS  |     |                                                   | FEMALE                                    | 12,056 (38.96%) |       |
| DECEASED         | 23  | CLICK HERE FOR CUMULATIVE                         | TOTAL FAMILY UNIT MEMBERS                 |                 | 3,922 |
| CLUB CANCELLED 0 |     | MEMBERSHIP DATA                                   |                                           |                 |       |
| OTHER            | 433 | FAMILY MEMBERS PAYING HALF DUES                   |                                           | PAYING HALF     | 2,230 |
| TOTAL            | 456 |                                                   | DOLO                                      |                 |       |