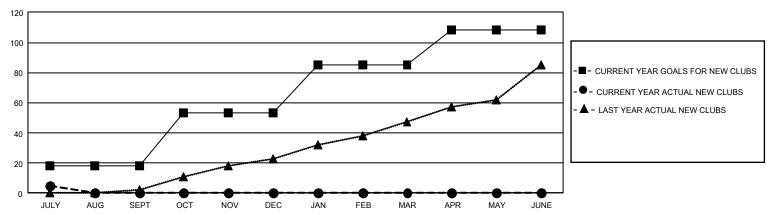

| 0             | JULY/AUG/SEPT         | 779                   | 587                     | 456                                                |  |
| OCT/NOV/DEC           | 105           | 0         | 0             | OCT/NOV/DEC           | 1190                  | 0                       | 0                                                  |  |
| JAN/FEB/MAR           | 96            | 0         | 0             | JAN/FEB/MAR           | 1028                  | 0                       | 0                                                  |  |
| APR/MAY/JUNE          | 69            | 0         | 0             | APR/MAY/JUNE          | 797                   | 0                       | 0                                                  |  |

#### GOALS AND ACTUAL NEW CLUBS CUMULATIVE



### GOALS AND ACTUAL MEMBERS CUMULATIVE



| DROPPED CLUBS: 0 |     | 183 CLUBS OF 1,339 ADDED 1 OR<br>MORE NEW MEMBERS | GENDER DISTRIBUTION  MALE 18,887 (61.04%) |                 |       |
|------------------|-----|---------------------------------------------------|-------------------------------------------|-----------------|-------|
| DROPPED MEMBERS  |     |                                                   | FEMALE                                    | 12,056 (38.96%) |       |
| DECEASED         | 23  | CLICK HERE FOR CUMULATIVE                         | TOTAL FAMILY UNIT MEMBERS                 |                 | 3,922 |
| CLUB CANCELLED 0 |     | MEMBERSHIP DATA                                   |                                           |                 |       |
| OTHER